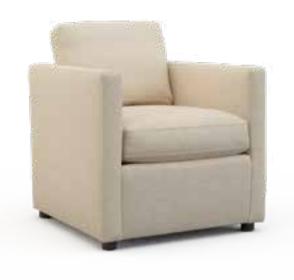

### 5501-T Chair

32w 33D 36н Inside: 22w 22d 21H Arm Height: 28 Seat Height: 19 Loose Pillow Back Standard With Recessed Wood Legs