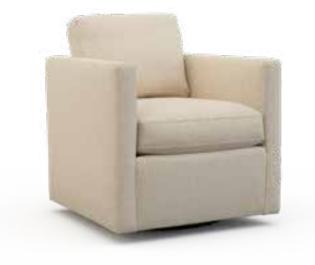

# SW5501-T **Swivel Chair**

32w 33d 36H Inside: 22w 22d 21H Arm Height: 28 Seat Height: 19 Loose Pillow Back Standard With Swivel Base

SherrillFurniture.com