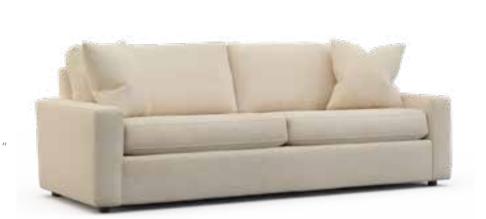

#### 5598-T Sofa

96w 40<sub>D</sub> 35<sub>H</sub> Inside: 84w 24d 21H Arm Height: 22 Seat Height: 19 Loose Pillow Back Standard Throw Pillows: Two 21" x 21" Standard With Recessed Wood Legs

## 5597-T Mid-Sofa

84w 40d 35H Inside: 72w 24d 21H Arm Height: 22 Seat Height: 19 Loose Pillow Back Standard Throw Pillows: Two 21" x 21" Standard With Recessed Wood Legs

Also available: 7597-33 Truman Sleep Sofa