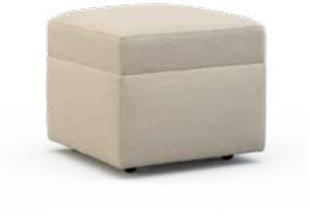

# the TRUMAN COLLECTION

8-Way Hand Tied Construction | Super UD Cushions | Fiber Down Throw Pillows



#### 5598-T Sofa

96w 40<sub>D</sub> 35<sub>H</sub> Inside: 84w 24d 21H Arm Height: 22 Seat Height: 19 Loose Pillow Back Standard Throw Pillows: Two 21" x 21" Standard With Recessed Wood Legs







## 5597-T Mid-Sofa

84w 40d 35H Inside: 72w 24d 21H Arm Height: 22 Seat Height: 19 Loose Pillow Back Standard Throw Pillows: Two 21" x 21" Standard With Recessed Wood Legs





Also available: 7597-33 Truman Sleep Sofa



## 5500 Ottoman

21w 21d 18h Standard With Rollers







### 5501-T Chair

32w 33D 36н Inside: 22w 22d 21H Arm Height: 28 Seat Height: 19 Loose Pillow Back Standard With Recessed Wood Legs









# SW5501-T **Swivel Chair**

32w 33d 36H Inside: 22w 22d 21H Arm Height: 28 Seat Height: 19 Loose Pillow Back Standard With Swivel Base







SherrillFurniture.com